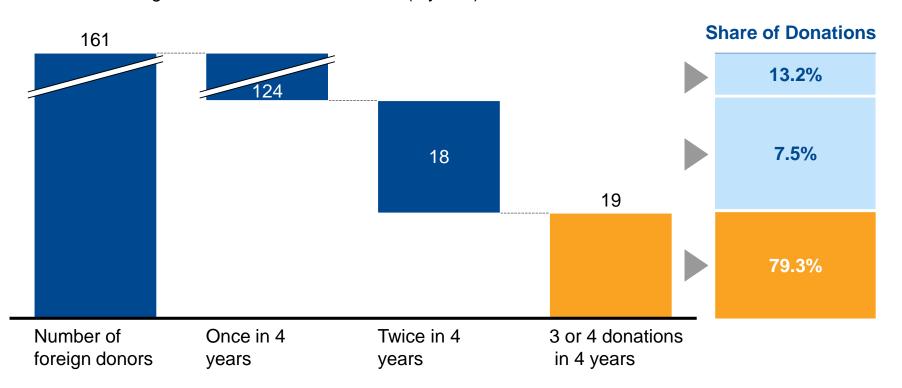

## 161 foreign donors, 19 regular donors contribute 79% of foreign funds

Structure of foreign donors 2015-16 to 2018-19 (4 years)

### Management Summary

- Maher is an NGO financed by Indian and foreign donors. Maher was founded 1997 and since that time Maher has grown significantly. In 22 years Maher has developed an infrastructure valued 2.5 M€. Major part of the infrastructure are immovable assets, covering land and buildings. To further develop its infrastructure, Maher needs app. 250 K€ per year.
- **2. Donations** have grown up to 1.2 M€. Almost 50% of the funds are generated in India with the exception of 2018-19, when foreign donations increased extraordinarily. The growth rate of Indian donations is with 20,1% per year higher than the growth rate of foreign donations (17,0%)\*. While Indian funds are widely spread (2.942 donors), foreign donations are concentrated. There are "only" 161 foreign donors, 19 of them donate every year and contribute 79% of foreign funds.
- **3. Expenditures** of Maher grow by 12,5% per year. The cost of education, skill training and maintenance grow fastest. General donations are not sufficient to finance running expenses of Maher.