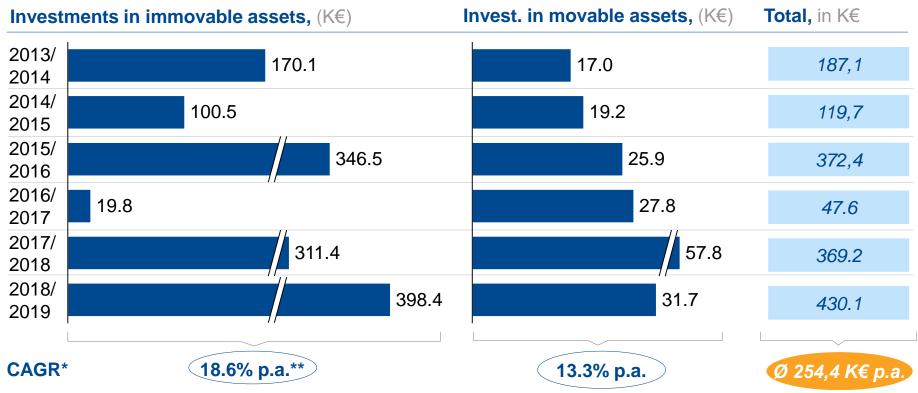

#### Property of Maher values app. 2.5 M€ as of April 1st 2019

#### Immovable properties

#### Movable assets

<sup>\*</sup> Sewing machines, ceiling fans, library books

### Maher needs 250 K€ p.a. to further develop its infrastructure

<sup>\*</sup> CAGR: Constant average growth rate per year

<sup>\*\*</sup> Investments mainly dependent on purchase of land and opening of homes