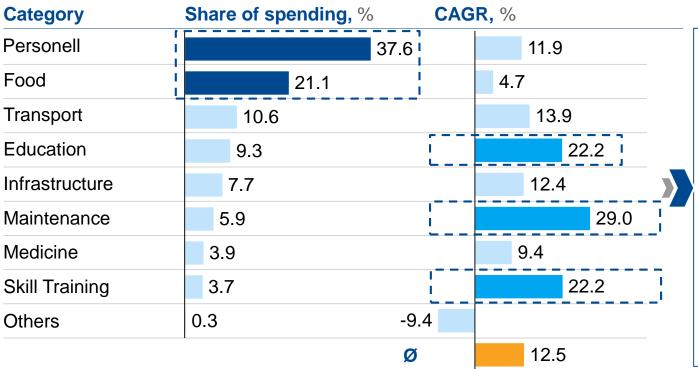

#### Maher's expenditures increase by 12.5% per year

Structure of Maher spendings, 2012-13 to 2018-19, in K€

#### **Remarks**

- Personell and Food represent 58.7% of total expenditures
- Expenditures are growing on average 12.5% per year
- Expenditures for education, maintenance and skill training grow above average

### Maher needs app. 745 K€ per year to run the existing programmes

Structure of expenditures / running cost of Maher, 2012-13 to 2018-19, in K€\*

|                | In Euros (Kurs: 1 € = 78 Rupees) |         |         |         |         |         |       |
|----------------|----------------------------------|---------|---------|---------|---------|---------|-------|
|                | 2012/13                          | 2014/15 | 2015/16 | 2016/17 | 2017/18 | 2018/19 | CAGR  |
| Education      | 26.5                             | 40.9    | 43,8    | 66.7    | 70,4    | 72.2    | 22.2% |
| Food           | 101.4                            | 106,2   | 116.5   | 133.9   | 144.1   | 127,5   | 4.7%  |
| Infrastructure | 35.3                             | 37.6    | 40.0    | 43.3    | 45.1    | 63.3    | 12,4% |
| Maintenance    | 14,5                             | 17,7    | 17.9    | 52.9    | 48.0    | 51,8    | 29.0% |
| Medicine       | 17,4                             | 20.4    | 23.2    | 24,5    | 23.0    | 27.2    | 9.4%  |
| Others         | 1.9                              | 2,0     | 1.0     | 2.7     | 0.9     | 1.1     | -9.9% |
| Personell      | 158.9                            | 179,8   | 190.6   | 241.1   | 247.5   | 279.1   | 11,9% |
| Transport      | 42.5                             | 60,6    | 42.1    | 63,9    | 73.7    | 81,6    | 13.9% |
| Skill Training | 14.4                             | 12.9    | 9.2     | 21.7    | 30.0    | 39.4    | 22.2% |
| Total          | 412.8                            | 478.2   | 484.2   | 650.6   | 682.8   | 743,2   | 12,5% |