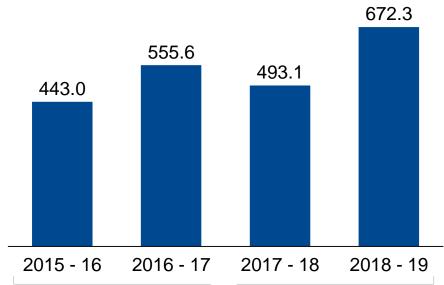

#### Donations have grown up to 1,156.0 K Euro in 2018-19

Maher Donations 2013-14 to 2018-19, in K€

- 1 Donations grew almost every year and reached a level of 1,156.0 K Euro in 2018-19
- 2 Donations have grown with 7,7% per year in the last 6 years