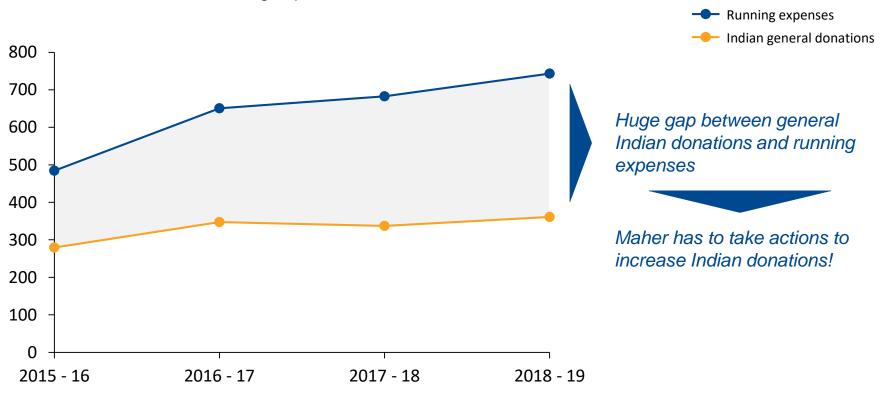

# Gap between Indian donations and running expenditures – efforts are necessary to mobilise Indian funds

Indian donations versus running expenses, 2015-16 to 2018-19, K€