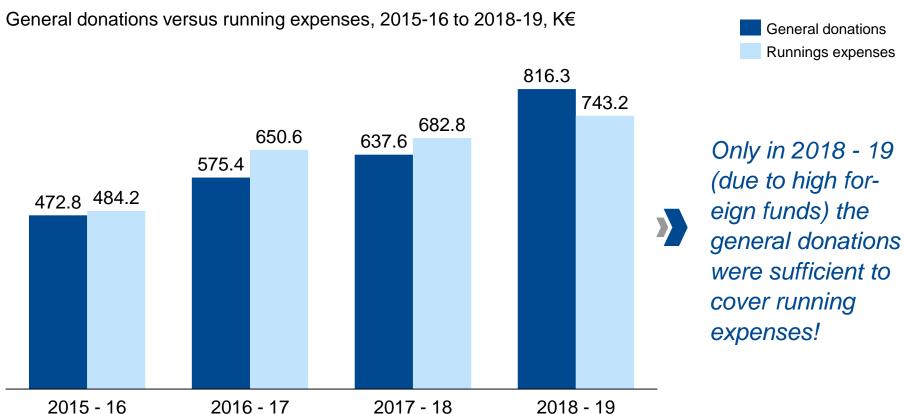

# General donations are almost not sufficient to finance running expenses – 2018-19 was an exception

# Gap between Indian donations and running expenditures – efforts are necessary to mobilise Indian funds

Indian donations versus running expenses, 2015-16 to 2018-19, K€