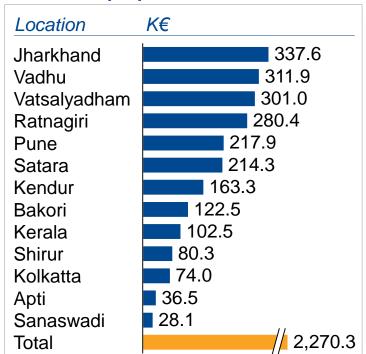

#### Property of Maher values app. 2.5 M€ as of April 1st 2019

#### Immovable properties