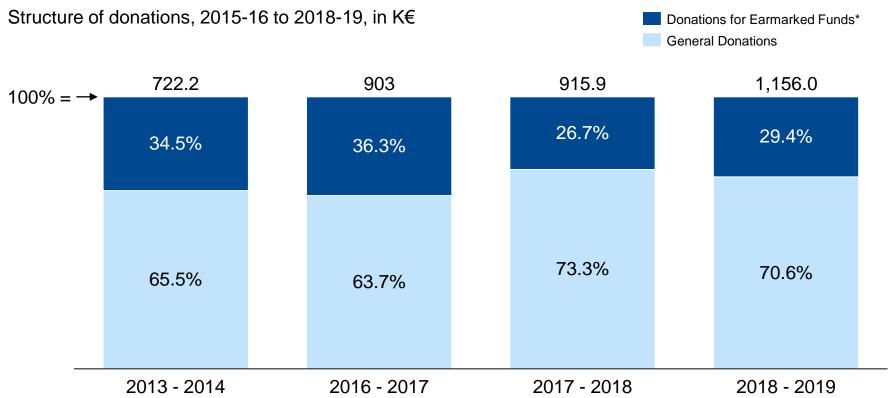

#### App. 70% of donations are general, 30% are earmarked

<sup>\*</sup> e.g. vehicle fund, building fund, child welfare fund