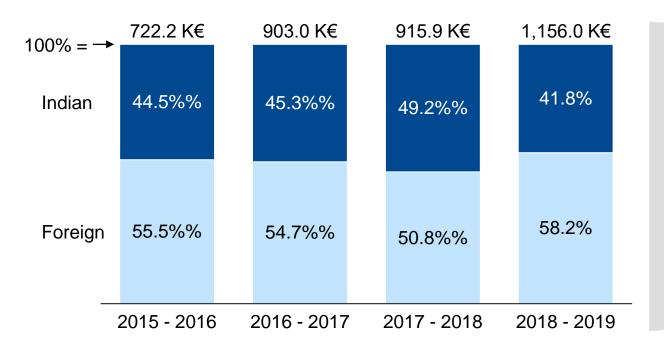

#### Share of Indian donations dropped down to 42% in 2018-19

Source of Donations, 2015-16 to 2018-19

Until 2017-18 almost 50% of Maher funds were sourced from Indian Donors. Due to an extraordinary increase in foreign donations in 2018-19, the share of Indian donations dropped.