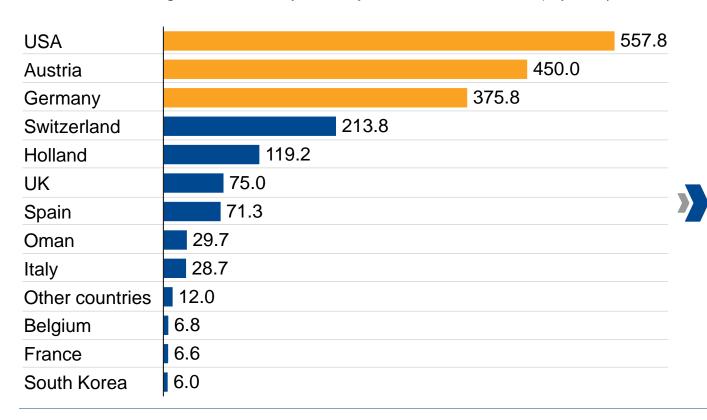

#### Major funds are generated from US, Austria and Germany

Structure of Foreign Donations by country 2015-16 to 2018-19 (4 years), in K€

- 70.8% of foreign funds are provided by 3 countries
- Remaining
  29.2% of foreign funds are provided by 14 countries