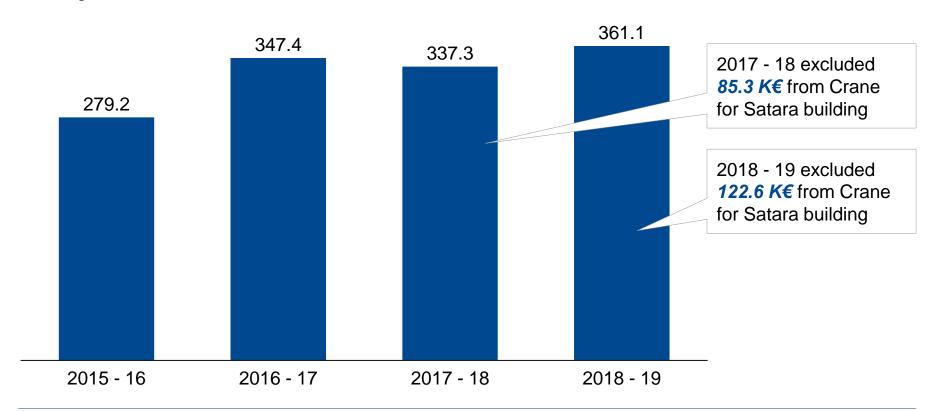

# Without donations for Satara building from Crane, Indian donations remain static on a level of about 350 K€ per year

Indian general donations, 2015-16 to 2018-19, in K€