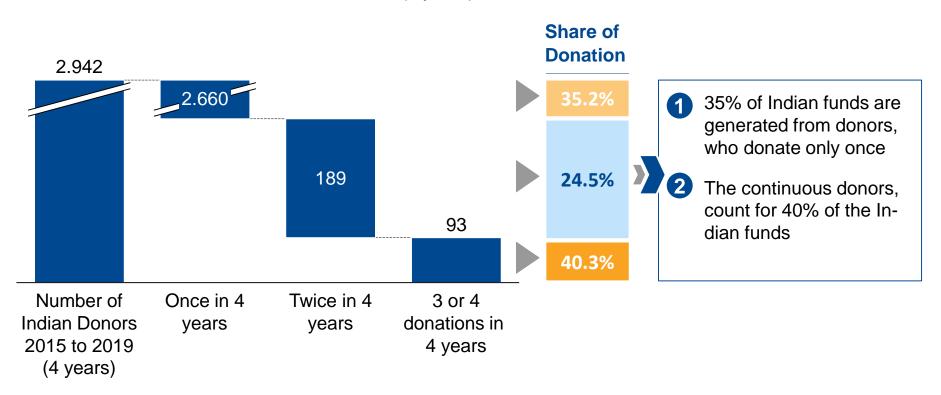

### Maher had 2.942 Indian Donors, only 93 of them donate regularily

Number of Indian Donors 2015-16 to 2018-19 (4 years)