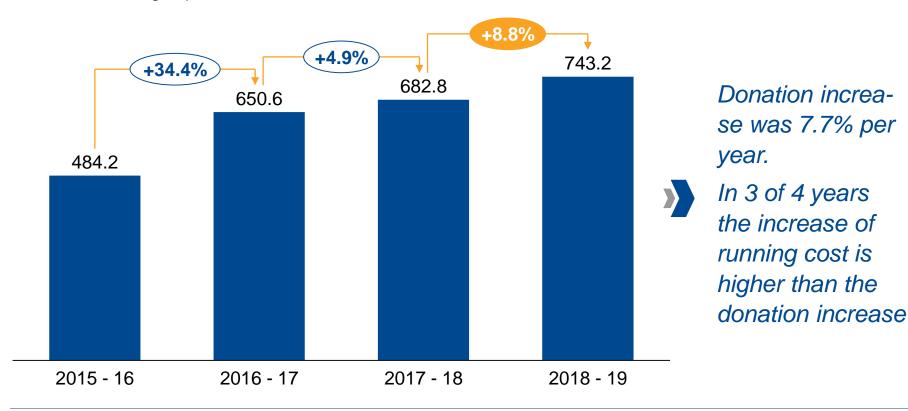

### Maher needs app. 745 K€ per year to run the existing programmes

Structure of expenditures / running cost of Maher, 2012-13 to 2018-19, in K€\*

|                | In Euros (Kurs: 1 € = 78 Rupees) |         |         |         |         |         |       |
|----------------|----------------------------------|---------|---------|---------|---------|---------|-------|
|                | 2012/13                          | 2014/15 | 2015/16 | 2016/17 | 2017/18 | 2018/19 | CAGR  |
| Education      | 26.5                             | 40.9    | 43,8    | 66.7    | 70,4    | 72.2    | 22.2% |
| Food           | 101.4                            | 106,2   | 116.5   | 133.9   | 144.1   | 127,5   | 4.7%  |
| Infrastructure | 35.3                             | 37.6    | 40.0    | 43.3    | 45.1    | 63.3    | 12,4% |
| Maintenance    | 14,5                             | 17,7    | 17.9    | 52.9    | 48.0    | 51,8    | 29.0% |
| Medicine       | 17,4                             | 20.4    | 23.2    | 24,5    | 23.0    | 27.2    | 9.4%  |
| Others         | 1.9                              | 2,0     | 1.0     | 2.7     | 0.9     | 1.1     | -9.9% |
| Personell      | 158.9                            | 179,8   | 190.6   | 241.1   | 247.5   | 279.1   | 11,9% |
| Transport      | 42.5                             | 60,6    | 42.1    | 63,9    | 73.7    | 81,6    | 13.9% |
| Skill Training | 14.4                             | 12.9    | 9.2     | 21.7    | 30.0    | 39.4    | 22.2% |
| Total          | 412.8                            | 478.2   | 484.2   | 650.6   | 682.8   | 743,2   | 12,5% |

# In 3 out of 4 years increase of running cost is higher than donation increase

Growth of running expenses, 2015-16 to 2018-19, K€