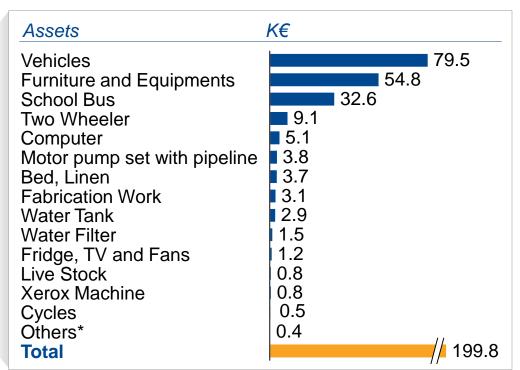

#### Property of Maher values app. 2.5 M€ as of April 1st 2019

#### Movable assets

<sup>\*</sup> Sewing machines, ceiling fans, library books