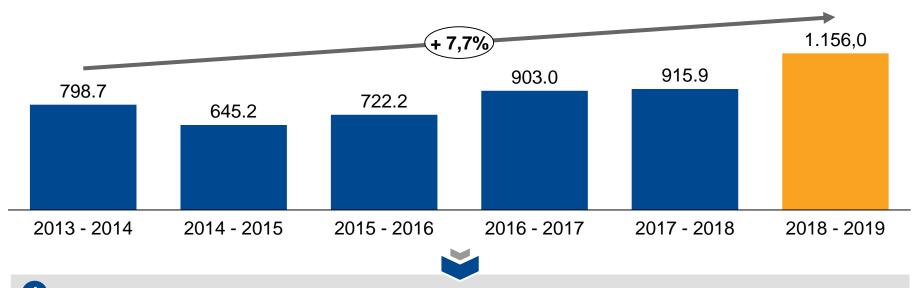

#### Donations have grown up to 1,156.0 K Euro in 2018-19

Maher Donations 2013-14 to 2018-19, in K€

- 1 Donations grew almost every year and reached a level of 1,156.0 K Euro in 2018-19
- 2 Donations have grown with 7,7% per year in the last 6 years